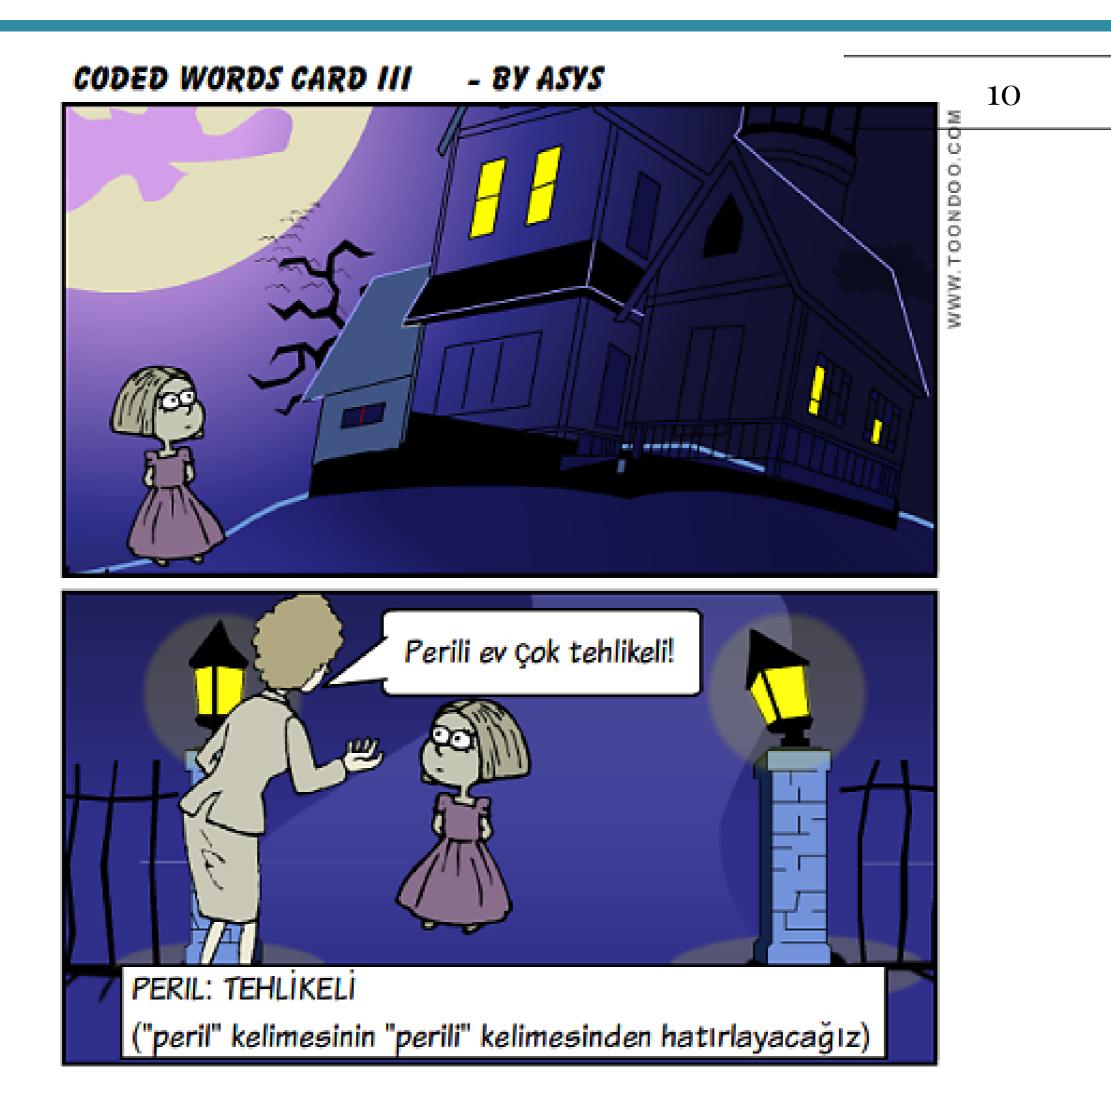

#### CODED WORDS CARD V - BY ASYS

You can<br/>remember<br/>berged words with<br/>ords with<br/>caricatures.So, keep these<br/>examples in<br/>your mind!