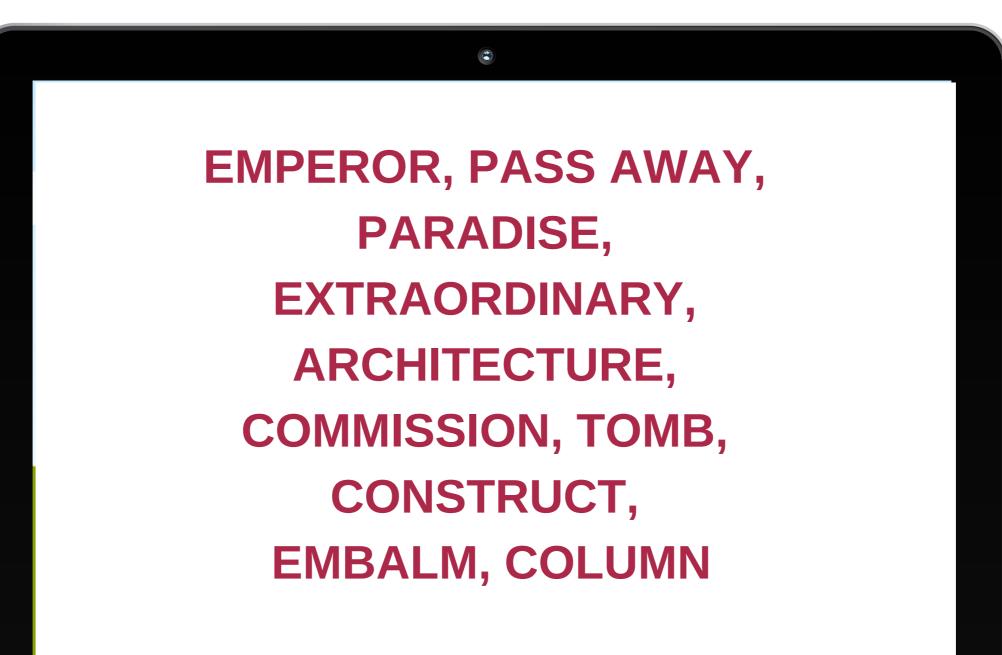

#### **Romantic Delhi**

It's every traveller's dream to visit Taj Mahal. Well, what if I told you Taj Mahal was inspired by Humayun's Tomb

4

located in Delhi? They both have similar stories: The Mughal EMPEROR Humayun who was about to die, told his wife that he had PASSED AWAY in his dream, and had gone to the PARADISE garden which had an EXTRAORDINARY ARCHITECTURE surrounded by beautiful and LUSH gardens. After a short time of Humayun's death, his beloving wife COMMISSIONED a paradise garden with every detail her husband stated and placed his TOMB in the middle of the STRUCTURE. Taj Mahal which was CONSTRUCTED after Humayun's tomb, commissioned by following emperor Shah Jahan in order to EMBALM his beloving wife Begum Khan in a tomb. Honestly I can tell tou that Taj Mahal which is exactly inspired by Humayun's Tomb, is the same as Humayun's Tomb except its COLUMNS and white color.