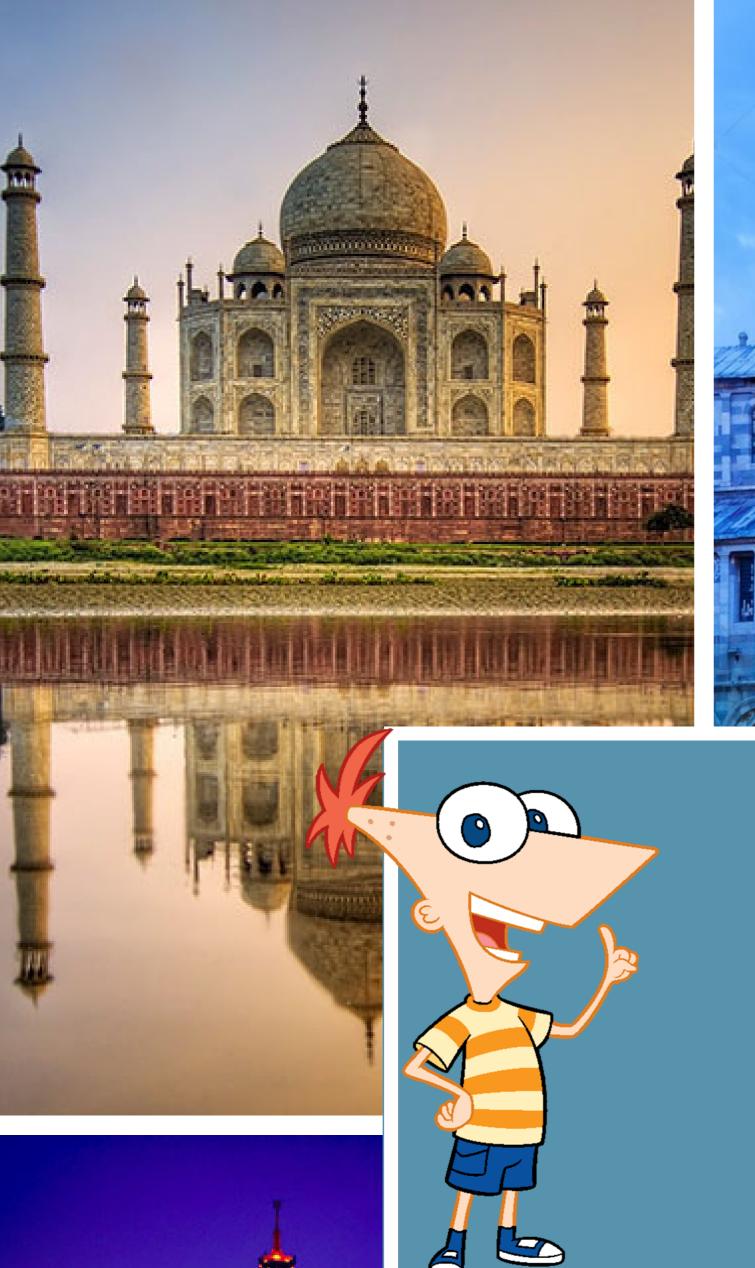

#### **Romantic Delhi**

It's every traveller's dream to visit Taj Mahal. Well, what if I told you Taj Mahal was inspired by Humayun's Tomb

4

located in Delhi? They both have similar stories: The Mughal EMPEROR Humayun who was about to die, told his wife that he had PASSED AWAY in his dream, and had gone to the PARADISE garden which had an EXTRAORDINARY ARCHITECTURE surrounded by beautiful and LUSH gardens. After a short time of Humayun's death, his beloving wife COMMISSIONED a paradise garden with every detail her husband stated and placed his TOMB in the middle of the STRUCTURE. Taj Mahal which was CONSTRUCTED after Humayun's tomb, commissioned by following emperor Shah Jahan in order to EMBALM his beloving wife Begum Khan in a tomb. Honestly I can tell tou that Taj Mahal which is exactly inspired by Humayun's Tomb, is the same as Humayun's Tomb except its COLUMNS and white color.