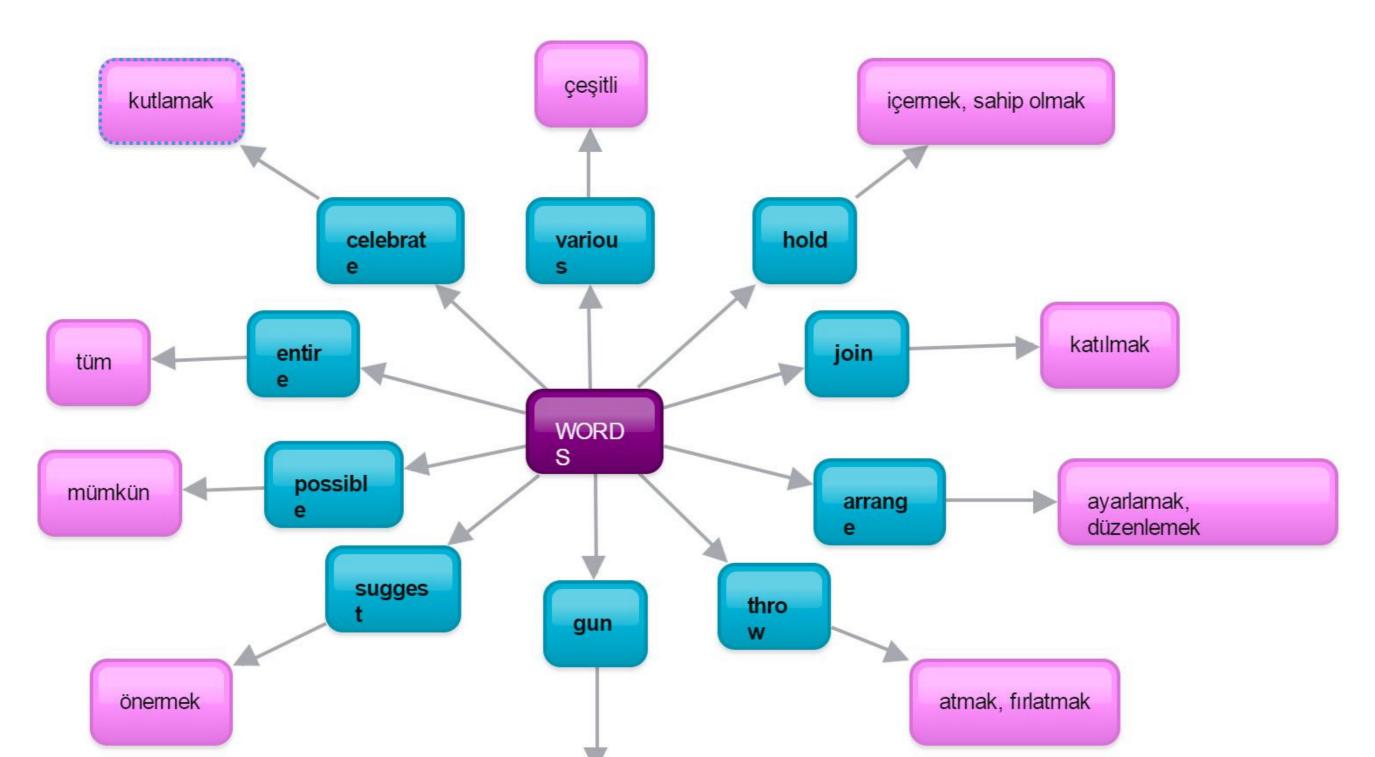

ndividual. The words will be taught to be used in speaking, not to solve the tests.





What Kind of Ingelligence Do You Have?



# UNIT1<br/>THAILAND

2

#### **The Festival Atmosphere in Bangkok**

Bangkok is a beautiful city that *holds various* celebrations and festivals all the year round. All of the country's important festivals are held in the city of Bangkok Songkran Festival, which is celebrated between 13 and 15th of April is the most popular and active one among the festivals in the country. During this festival,

everybody throws water on one another with the water gun. You can hear the music in the entire city and also join the parties throughout this festival. I strongly suggest you arrange your Bangkok trip in Songkran Festival if it is possible.



#### MEANINGS OF WORDS



3



created with www.bubbl.us



### UNIT 2 INDIA



#### **Romantic Delhi**



It's every traveller's dream to visit Taj Mahal. Well, what if I told you Taj Mahal was inspired by Humayun's Tomb

4

located in Delhi? They both have similar stories: The Mughal EMPEROR Humayun who was about to die, told his wife that he had PASSED AWAY in his dream, and had gone to the PARADISE garden which had an EXTRAORDINARY ARCHITECTURE surrounded by beautiful and LUSH gardens. After a short time of Humayun's death, his beloving wife COMMISSIONED a paradise garden with every detail her husband stated and placed his TOMB in the middle of the STRUCTURE. Taj Mahal which was CONSTRUCTED after Humayun's tomb, commissioned by following emperor Shah Jahan in order to EMBALM his beloving wife Begum Khan in a