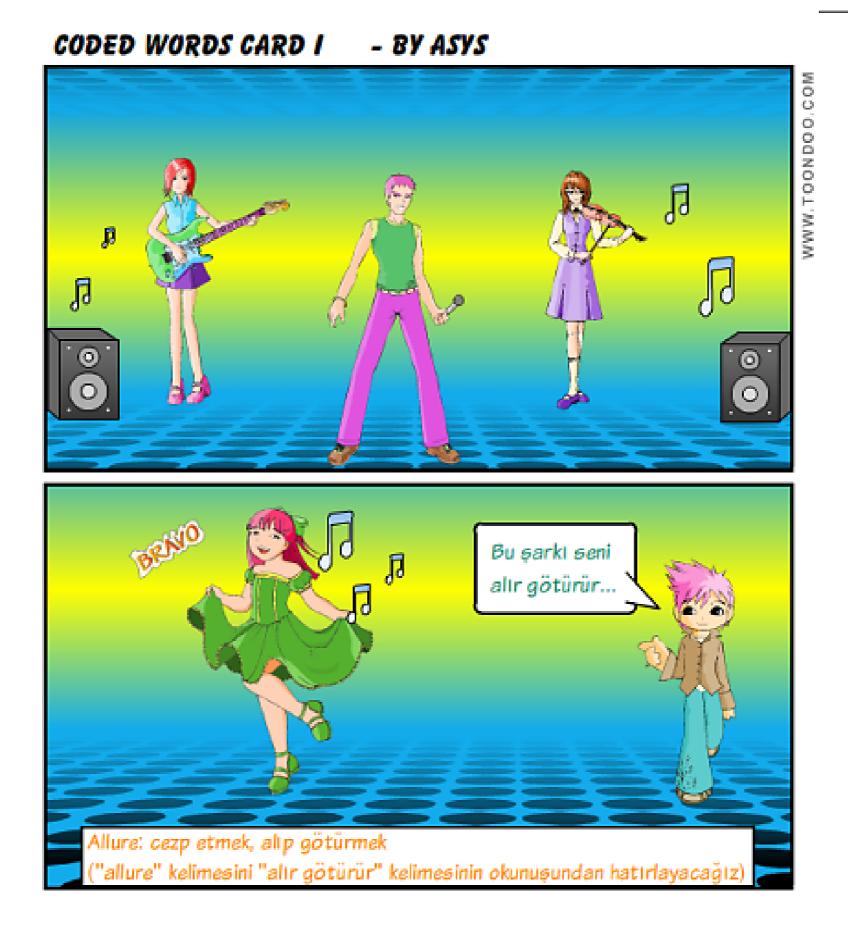

the church important! Mona Lisa means a lot to Paris as in the same way that Madonna of Michelangelo means to Brugge. Right under this church, there is Memling Museum on the side of a canal. Back then, the place was a hospital. The hospital built in 1188 had been converted into a museum after 1978. Now, there are a lot of works remained from those times being exhibited inside. There are two important squares in Brugge first one is Market Place or Town Hall Square as known, the second on is Burg Square. This first on is being used for commercial means, the second one is being used to keep administrative buildings and religious objects.

### Matching Activity









8





### religion

### marble

### coded words

CODED WORDS CARD II - BY ASYS







#### CODED WORDS CARD V - BY ASYS





You can<br/>remember<br/>berged words with<br/>ords with<br/>caricatures.So, keep these<br/>examples in<br/>your mind!



### UNIT 4 FRANCE







## Ordering Activity

### Order mixed words on the table

characteristic distance fresh waterside near reature prevalent new shore common cute interval rob

### approach



# UNIT 5

### NICARAGUA

The city is located on the North-western shore of Lake Nicaragua, and it is famous for colourful buildings dating from colonical period. The common feature of Spanish colonical cities is that they all were built in a cage plan; a square or rectangular square in the middle and cage-like streets around the square. It is not possible to get lost. Besides, there is not a single dead end street which is quite popular in Middle East culture. By the way, s